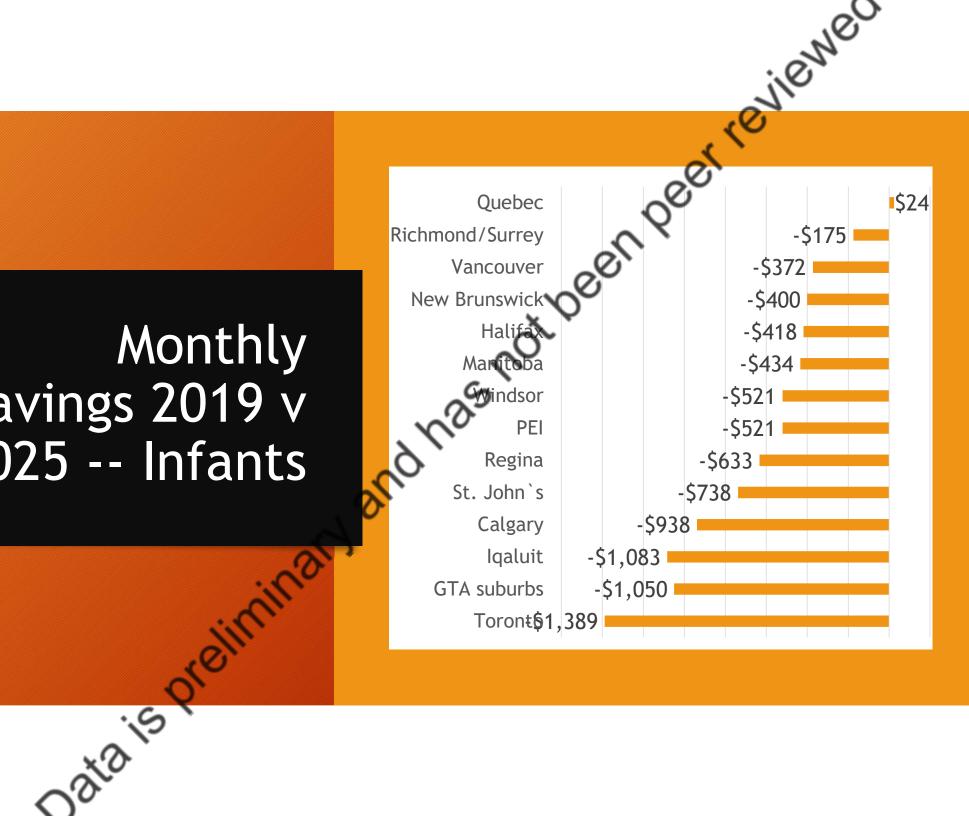

#### **21**ST ANNUAL SUMMER INSTITUTE

Atkinson Centre for Society and Child Development
David Macdonald

@DavidMacCdn

How close to \$10/d are we? - Infants Apr 2025

Cata is Dreim

Monthly savings 2019 v 2025 -- Infants